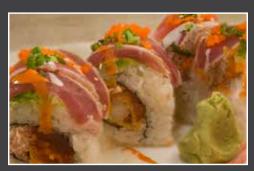

Seared Albacore with deep fry Shrimp roll, and 3 pieces Tuna and 2 pieces Salmon sashimi 9 Intel Combo Spicy creamy Tuna hand-roll, Rainbow roll (4 pieces) and Sashimi (2 pieces Tuna and 3 pieces fresh Salmon) 10 Beverly roll (5 pieces), California # 2 (4 pieces) and Tuna sashimi (3 pieces) 11 MICRON Roll BBQ Albacore, spicy Tuna, Snow Crab, fresh Salmon, Avocado in Soy paper wrap 10 Synnap Roll (D.F. Shrimp, snow Crab, cream cheese) Avocado,

(D.F. shrimp, spicy Tuna, Crab mix ) Avocado, lightly seared Albacore and Salmon with Wasabi's garlic sauce, Dokken Roll 10

Numonyx Roll

lightly torched Salmon, Wasabi's garlic sauce, Tobiko and onion

12