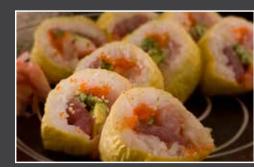

Seared Albacore with deep fry Shrimp roll, and 3 pieces Tuna and 2 pieces Salmon sashimi 9 Intel Combo Spicy creamy Tuna hand-roll, Rainbow roll (4 pieces) and Sashimi (2 pieces Tuna and 3 pieces fresh Salmon) 10 Beverly roll (5 pieces), California # 2 (4 pieces) and Tuna sashimi (3 pieces) 11 MICRON Roll BBQ Albacore, spicy Tuna, Snow Crab, fresh Salmon, Avocado in Soy paper wrap 10 Synnap Roll (D.F. Shrimp, snow Crab, cream cheese) Avocado,

(D.F. shrimp, spicy Tuna, Crab mix ) Avocado, lightly seared Albacore and Salmon with Wasabi's garlic sauce, Dokken Roll 10

Numonyx Roll

lightly torched Salmon, Wasabi's garlic sauce, Tobiko and onion

12