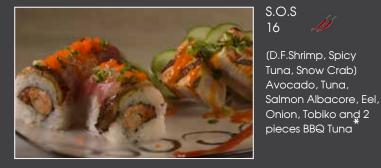

Seared Albacore with deep fry Shrimp roll, and 3 pieces Tuna and 2 pieces Salmon sashimi 9 Intel Combo Spicy creamy Tuna hand-roll, Rainbow roll (4 pieces) and Sashimi (2 pieces Tuna and 3 pieces fresh Salmon) 10 Beverly roll (5 pieces), California # 2 (4 pieces) and Tuna sashimi (3 pieces) 11 MICRON Roll BBQ Albacore, spicy Tuna, Snow Crab, fresh Salmon, Avocado in Soy paper wrap 10 Synnap Roll (D.F. Shrimp, snow Crab, cream cheese) Avocado,

(D.F. shrimp, spicy Tuna, Crab mix ) Avocado, lightly seared Albacore and Salmon with Wasabi's garlic sauce, Dokken Roll 10

Numonyx Roll

lightly torched Salmon, Wasabi's garlic sauce, Tobiko and onion

12