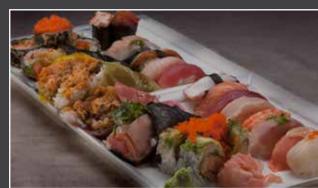

Includes: Soup

Spicy Mongolian

Rawsome 9 Deep fry Salmon roll (5 pieces), California roll (4 pieces) and 5 pieces sushi (Tuna, Salmon, Ebi, Hamachi, Albacore) 9 Iron Chef Fair Oaks roll (4 pieces), Spicy Tuna (4 pieces) and 5 pieces Sashimi (3 pieces Salmon and 2 pieces Tuna) Folsom Favorite Deep fry Salmon roll (5 pieces), BBQ Albacore (2 pieces), and 3 pieces Tuna Nigiri Happy Sushi 6 pieces Nigiri sushi: Tuna, Hamachi, Ebi, fresh Salmon, Sake (smoke Salmon), Albacore, and Fair Oaks roll (4 pieces) Sushi Special 5 pieces Tuna, Salmon, Ebi, Hamachi, Albacore, and 5 pieces Beverly roll 10 Sushi Delight 5 pieces sushi Tuna, Salmon, Ebi, Hamachi, Albacore, and Rainbow roll (4 pieces), Spicy Tuna roll (4 pieces) 12 Spicy Sushi Combo Buddy roll (5 pieces), Spicy Tuna roll (4 pieces), BBQ Albacore (2 pieces) Roll & Sashimi Combo

Seared Albacore with deep fry Shrimp roll, and 3 pieces Tuna and 2 pieces Salmon sashimi 9 Intel Combo Spicy creamy Tuna hand-roll, Rainbow roll (4 pieces) and Sashimi (2 pieces Tuna and 3 pieces fresh Salmon) 10 Beverly roll (5 pieces), California # 2 (4 pieces) and Tuna sashimi (3 pieces) 11 MICRON Roll BBQ Albacore, spicy Tuna, Snow Crab, fresh Salmon, Avocado in Soy paper wrap 10 Synnap Roll (D.F. Shrimp, snow Crab, cream cheese) Avocado,