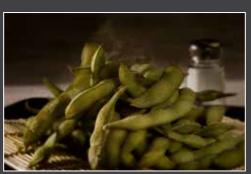

## **APPETIZERS**

| A1   | CHICKEN YAK      | KITORI   | Grilled Chicken on Bamboo skewers            | 4    |
|------|------------------|----------|----------------------------------------------|------|
| A2   | BEEF YAKITORI    |          | Grilled Beef on Bamboo skewers               | 5    |
| АЗ   | BACON SCALLOPS   |          | Bacon wrap Scallops on skewers               | 7    |
| A4   | SPICY WINGS ZING |          | Deep fried Chicken Wings 7                   |      |
| A5   | CHICKEN KAF      | RAAGE    | Deep fried Chicken Nuggets                   | 6    |
| A6   | GYOZA            | Deep f   | ried Pot Stickers                            | 5    |
| Α7   | HARUMAKI         | Deep f   | ried Spring Rolls                            | 4    |
| Α8   | TEMPURA MIX      | (Deep f  | ried Shrimps and mix Vegetables              | 6    |
| Α9   | SHRIMP TEMP      | URA      | Deep fried Shrimp                            | 6    |
| A10  | CALAMARI TE      | EMPURA   | Deep fried Calamari Steak                    | 8    |
| A11  | KAKI TEMPUR      | A        | Deep Fried Oysters                           | 9    |
| A12  | BLUE CRAB        | Deep f   | ried Soft Shell Crab                         | 8    |
| A13  | SHISHAMO         | Deep f   | ried Smelt Fish                              | 8    |
| A14  | CROQUETTE        | Curry fl | avor Potato Cake or Vegetable                | 4    |
| A15  | AGEDASHI TO      | DFU      | Deep fried Tofu served in Tempura sauce      | 6    |
| A16  | HIYAYAKO         | Chilled  | Tofu cube served with Ponzu Ginger           | 5    |
| A17  | НАМАСНІ КА       | .MA      | Grilled Yellow Tail Collar with Ginger sauce | 9    |
| A18  | MUSSELS          | Mussels  | s baked with Garlic Tobiko sauce             | 8    |
| A19  | STUFF MUSHR      | OOMS     | Stuffed Snow Crab in Mushrooms and fried     | 6    |
| A20  | SPICY SQUID      | LEGS     | Tempura style and pan fried lightly salted   | 11   |
| A21  | EDAMAME          | Steame   | ed lightly salted Soy Beans                  | 5    |
| A22  | STUFF JALAPE     | NOS      | Stuffed Halibut in Jalapeno with Teriyaki    | 11   |
| A23  | ASPARAGUS '      | TUNA     | Tuna wrapped lightly grilled                 | 12   |
| A24  | FRESH SPRING     | ROLL     | Rice wrapper with veggies and shrimp,        | 8    |
|      |                  |          | rice noodles sever with Wasabi's peanut sa   | uce  |
| A25  | LETTUCE WRA      | ·P       | Grilled Shrimp, carott, cabbage,             | 10   |
|      |                  |          | cillantro, water chestnut diced and served   | with |
|      |                  |          | butter lettuce cups in Thai spicy sauce      |      |
| A26  | Ebiyaki          | Fried St | nrimp with batter, served with sauce         | 5    |
| A27  | Takoyaki         | Diced    | Octopus fried, served with sauce             | 6    |
| MISC | O SOUP           | Soy Be   | an Paste Flavor with Tofu, Onion and         | 2    |
|      |                  | Mushro   | oom                                          |      |
| RICE | Steam Ric        | ce       |                                              | 1    |

ACCORDING TO THE FDA: It's been said that consuming raw or undercooked meats, poultry, seafood, shellfish or eggs may increase your risk of food-borene illness.

Seaweed Salad

Bacon Scallops

Tempura Mix

Shrimp Lettuce Wrap

Blue Crab

Shrimp Tempura

Edamame