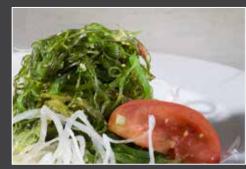

| S1 | FIELD GREEN SALAD   | Mixed green Lettuce, Cucumber,                               | 5  |
|----|---------------------|--------------------------------------------------------------|----|
|    | Tomato, Carrot, red | Cabbage served in house dressing                             |    |
| S2 | SUNOMONO Cucun      | nber served with sweet Vinaigrette                           | 3  |
|    | SUNOMONO With El    | oi ( Shrimp )                                                | 6  |
|    | SUNOMONO With To    | ako ( Octopus )                                              | 6  |
|    | SUNOMONO With Ko    | ani ( Snow Crab )                                            | 6  |
|    | SUNOMONO With Se    | eafood ( Ebi, Tako, Kani )                                   | 8  |
| S3 |                     | Mixed green seared Tuna and served<br>House Mustard Dressing | 14 |
| S4 | SEAWEED SALAD       | Seaweed marinated with Sesame Oil                            | 5  |

ACCORDING TO THE FDA: It's been said that consuming raw or undercooked meats, poultry, seafood, shellfish or eggs may increase your risk of food-borene illness.

Seaweed Salad

Bacon Scallops

Tempura Mix

Shrimp Lettuce Wrap