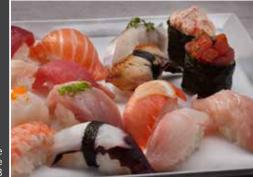

# SUSHI, SASHIMI LUNCH includes soup

| MIX SASHIMI                                       | Chef choice sliced variety raw fish 10 pieces (regular) 12 pieces (deluxe) | 13<br>15 |
|---------------------------------------------------|----------------------------------------------------------------------------|----------|
| SASHIMI                                           | Choice of Tuna, Salmon, Albacore;<br>10 pieces                             | 15       |
| SASHIMI                                           | Yellow Tail; 10 pieces                                                     | 18       |
| CHIRASHI                                          | Chef's choice of variety of fresh fish scattere over Sushi rice            | d        |
|                                                   | 10 pieces (regular) 12 pieces (deluxe)                                     | 13<br>15 |
|                                                   | 12 pieces (deluxe)                                                         | 13       |
| TEKKA DON                                         | Slices of Tuna over sushi rice, 10 pieces                                  | 15       |
| SUSHI MIX                                         | Chef's choice of 7 piece Sushi Nigiri                                      | 13       |
| SUSHI & ROLL                                      | Chef's choice 5 pieces of Sushi Nigiri &<br>California roll                | 11       |
| SUSHI & SASHI<br>Chef's choice<br>2 pieces of Fre | e 5 pieces of Nigiri, 3 pieces of Tuna,                                    | 12       |
| ROLLS COMBO                                       | O<br>s roll and one California roll                                        | 9        |
| SUSHI BENTO<br>A "Rolls Comb                      | oo" (listed above) and 3 pieces of Tuna                                    | 11       |

| NIGIRI SUSI<br>two pieces; | -  <br>  S= Seasonal; MP= Mi | arket Price |
|----------------------------|------------------------------|-------------|
| A II                       | Constitution Management      | S/MP        |
| AJI                        | Spanish Mackerel             | 3/1VIF<br>7 |
| AMAEBI<br>ANAGO            | Sweet Shrimp                 |             |
| AWABI                      | Sea Eal,                     | S/MP        |
| EBI                        | Abalone,                     | S<br>4      |
|                            | Shrimp                       |             |
| HAMACHITORO                | Yellow Tail                  | 6<br>8      |
| HAMACHI TORO               |                              |             |
| HIRAME                     | Flounder                     | 6           |
| HOKKIGAI                   | Surf Clam                    | 4           |
| HOTATE                     | Scalops                      | 6           |
| IIDAKO                     | Baby Octopus,                | S/MP        |
| IKA                        | Squid                        | 5           |
| IKURA                      | Salmon Roe                   | 6           |
| INARI                      | Tofu wrap                    | 3           |
| IZUMIDAI                   | Talipia                      | 5           |
| KAKI                       | Oyster                       | 5           |
| KAMPACHI                   | Amber Jack                   | 7           |
| KANI                       | Snow Crab                    | 6           |
| KANIASHI                   | Crab legs                    | 6           |
| KANIKAMA                   | Immitation Crab              | 4           |
| KATSUO                     | Bonito,                      | S/MP        |
| KURAGE                     | Jelly Fish                   | 6           |
| MAGURO                     | Tuna                         | 5           |
| MIRUGAI                    | Giant Clam                   | S/MP        |
| SABA                       | Mackerel                     | 5           |
| SAKE                       | Fresh Salmon                 | 5           |
| SHIRO MAGURO               | Albacore Tuna (White Tuna)   | 5           |
| SMOKE SAKE                 | Smoke Salmon                 | 6           |
| SUZUKI                     | Stripe Bass                  | 5           |
| TAI                        | Red Snapper                  | 6           |
| TAKO                       | Octopus                      | 5           |
| TAMAGO                     | Egg                          | 4           |
| TOBIKO                     | Flying Fish Roe              | 5           |
| TORO                       | Alacore or Salmon            | 7           |
| UNAGI                      | Fresh Water Eel              | 6           |
| UNI                        | Sea Urchin, seasonal         | 8           |
| UZURA                      | Quail Egg                    | 2           |
|                            |                              |             |

# SUSHI, SASHIMI DINNER includes soup

Romain lettuce, steam asparagus and yam, avocado, shitake mushroom, radish sprout with nori wrap

FRESHII

| MIX SASHIMI                                                    | Chef's choice sliced variety raw fish<br>14 pieces (small)<br>16 pieces (large)           | 18<br>21       |  |  |  |
|----------------------------------------------------------------|-------------------------------------------------------------------------------------------|----------------|--|--|--|
| SASHIMI                                                        | Choice of Tuna, Salmon, Albacore<br>14 pieces (small)<br>16 pieces (large)                | 20<br>23       |  |  |  |
| SASHIMI                                                        | Fresh Hamachi (Yellow Tail)<br>14 pieces (small)<br>16 pieces (large)                     | 24<br>28       |  |  |  |
| SUSHI 9 -12-15                                                 | Chef's choice 9 piece variety Nigiri Sushi<br>SUSHI 9<br>SUSHI 12<br>SUSHI 15             | 15<br>19<br>23 |  |  |  |
| OMAKASE                                                        | Chef choice (Daily)of fresh Sashimi<br>1 person<br>2 person                               | 30<br>55       |  |  |  |
| SUSHI & ROLL Chef's choice 7 pieces of Sushi & Fair Oaks roll  |                                                                                           |                |  |  |  |
| ROLLS COMB<br>Fair Oaks roll,                                  | O<br>Spicy Tuna and California rolL                                                       | 15             |  |  |  |
|                                                                | 0 Chef's choice<br>s Sushi and 7 or 10 pieces fresh Salmon Sashin<br>7 and 7<br>10 and 10 | ni<br>21<br>26 |  |  |  |
| KIKU DON<br>Sliced Tuna, Y                                     | 'ellow Tail, White Tuna over Sushi rice                                                   | 22             |  |  |  |
| TEKKA DON<br>Slices of Tuna                                    | over Sushi rice                                                                           | 20             |  |  |  |
| UNAGI DON Grilled Eels over Sushi rice served with Unagi sauce |                                                                                           |                |  |  |  |
| CHRASHI<br>Chef's choice                                       | e of variety of fresh fish scatter over Sushi rice<br>14 pieces (small)<br>16 (large)     | 18<br>20       |  |  |  |