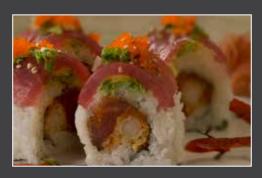

Seared Albacore with deep fry Shrimp roll, and 3 pieces Tuna and 2 pieces Salmon sashimi 9 Intel Combo Spicy creamy Tuna hand-roll, Rainbow roll (4 pieces) and Sashimi (2 pieces Tuna and 3 pieces fresh Salmon) 10 Beverly roll (5 pieces), California # 2 (4 pieces) and Tuna sashimi (3 pieces) 11 MICRON Roll BBQ Albacore, spicy Tuna, Snow Crab, fresh Salmon, Avocado in Soy paper wrap 10 Synnap Roll (D.F. Shrimp, snow Crab, cream cheese) Avocado,

(D.F. shrimp, spicy Tuna, Crab mix ) Avocado, lightly seared Albacore and Salmon with Wasabi's garlic sauce, Dokken Roll 10

Numonyx Roll

lightly torched Salmon, Wasabi's garlic sauce, Tobiko and onion

12