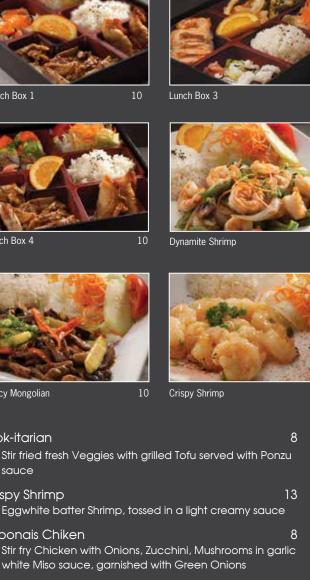

## Includes: Soup, Salad, Rice Lunch Box 1 10 Chicken Teriyaki, California Roll (4 pieces), Gyoza (2 pieces Pot Stickers) Lunch Box 2 10 Sesame Chicken, Spicy Tuna Roll (4 pieces), Harumaki (2 pieces Spring Roll) Lunch Box 3 10 Mix Tempura, Salmon Teriyaki, California Roll (4 pieces) Lunch Box 4 10 Chicken Teriyaki, Fair Oaks Roll (4 pieces), Gyoza (2 pieces Pot Stickers) Lunch Box 5 10 Tri Tip Teriyaki, Fair Oaks Roll, Tuna Sashimi (3 pieces) Spicy Chicken 10 Stir Fry Chicken with Vegetables in house spicy Satay sauce 10 Ginger Beef Stir Fry Beef with Yellow Onion, Bamboo Shoots, Bell Peppers, with Oyster sauce. Orange Peel 10 Crispy Chicken tossed with Onions, Peppers, Carrots in Sriracha Garlic Citrus sauce Asian Salmon Savory pan seared Salmon served with Mushroom, Onions Dynamite Shrimp

√ = slightly spicy

(D.F. Shrimp, snow Crab, cream cheese) Avocado, Tuna, fresh Salmon, Albacore and Scallop, Tobiko and Onion

Spicy Mongolian

Wok-itarian

sauce

Crispy Shrimp

Japonais Chiken

Spicy Sushi Combo

Intel Combo

Dokken

Happy Sushi

Lunch specials:

Sushi Special

Monday - Friday 11 AM - 2 PM Substitutes or changes on any predefined Lunch specials additional \$2 per substitution item will be charged.

ACCORDING TO THE FDA: It's been said that consuming raw or undercooked meats, poultry, seafood, shellfish or eggs may increase your risk of food-borene illness.