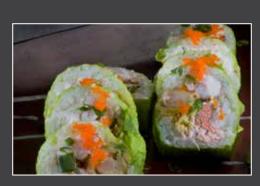

Seared Albacore with deep fry Shrimp roll, and 3 pieces Tuna and 2 pieces Salmon sashimi 9 Intel Combo Spicy creamy Tuna hand-roll, Rainbow roll (4 pieces) and Sashimi (2 pieces Tuna and 3 pieces fresh Salmon) 10 Beverly roll (5 pieces), California # 2 (4 pieces) and Tuna sashimi (3 pieces) 11 MICRON Roll BBQ Albacore, spicy Tuna, Snow Crab, fresh Salmon, Avocado in Soy paper wrap 10 Synnap Roll (D.F. Shrimp, snow Crab, cream cheese) Avocado,

(D.F. shrimp, spicy Tuna, Crab mix ) Avocado, lightly seared Albacore and Salmon with Wasabi's garlic sauce, Dokken Roll 10

Numonyx Roll

lightly torched Salmon, Wasabi's garlic sauce, Tobiko and onion

12