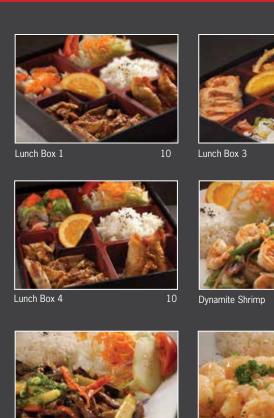

## Includes: Soup, Salad, Rice Lunch Box 1 10 Chicken Teriyaki, California Roll (4 pieces), Gyoza (2 pieces Pot Stickers) Lunch Box 2 10 Sesame Chicken, Spicy Tuna Roll (4 pieces), Harumaki (2 pieces Spring Roll) Lunch Box 3 10 Mix Tempura, Salmon Teriyaki, California Roll (4 pieces) Lunch Box 4 10 Chicken Teriyaki, Fair Oaks Roll (4 pieces), Gyoza (2 pieces Pot Stickers) Lunch Box 5 10 Tri Tip Teriyaki, Fair Oaks Roll, Tuna Sashimi (3 pieces) Spicy Chicken 10 Stir Fry Chicken with Vegetables in house spicy Satay sauce 10 Ginger Beef Stir Fry Beef with Yellow Onion, Bamboo Shoots, Bell Peppers, with Oyster sauce. Orange Peel 10 Crispy Chicken tossed with Onions, Peppers, Carrots in Sriracha Garlic Citrus sauce Asian Salmon Savory pan seared Salmon served with Mushroom, Onions Dynamite Shrimp