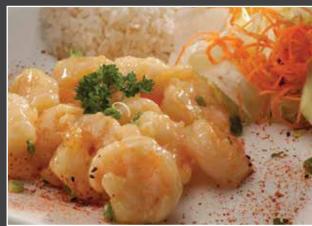

Stir Fry Shrimps with Yellow Onion, Jalapeno, Pepper, Mushrooms,

Marinated Beef with Yellow Onion, Scallions, Bell Peppers,

Mushrooms, Carrots in sweet spicy Garlic Soy sauce

Scallions in sweet ginger soy