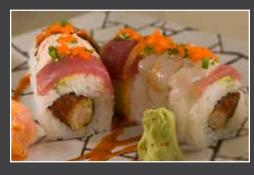

Seared Albacore with deep fry Shrimp roll, and 3 pieces Tuna and 2 pieces Salmon sashimi 9 Intel Combo Spicy creamy Tuna hand-roll, Rainbow roll (4 pieces) and Sashimi (2 pieces Tuna and 3 pieces fresh Salmon) 10 Beverly roll (5 pieces), California # 2 (4 pieces) and Tuna sashimi (3 pieces) 11 MICRON Roll BBQ Albacore, spicy Tuna, Snow Crab, fresh Salmon, Avocado in Soy paper wrap 10 Synnap Roll (D.F. Shrimp, snow Crab, cream cheese) Avocado,

(D.F. shrimp, spicy Tuna, Crab mix ) Avocado, lightly seared Albacore and Salmon with Wasabi's garlic sauce, Dokken Roll 10

Numonyx Roll

lightly torched Salmon, Wasabi's garlic sauce, Tobiko and onion

12