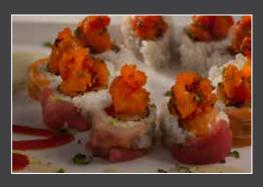

Seared Albacore with deep fry Shrimp roll, and 3 pieces Tuna and 2 pieces Salmon sashimi 9 Intel Combo Spicy creamy Tuna hand-roll, Rainbow roll (4 pieces) and Sashimi (2 pieces Tuna and 3 pieces fresh Salmon) 10 Beverly roll (5 pieces), California # 2 (4 pieces) and Tuna sashimi (3 pieces) 11 MICRON Roll BBQ Albacore, spicy Tuna, Snow Crab, fresh Salmon, Avocado in Soy paper wrap 10 Synnap Roll (D.F. Shrimp, snow Crab, cream cheese) Avocado,

(D.F. shrimp, spicy Tuna, Crab mix ) Avocado, lightly seared Albacore and Salmon with Wasabi's garlic sauce, Dokken Roll 10

Numonyx Roll

lightly torched Salmon, Wasabi's garlic sauce, Tobiko and onion

12