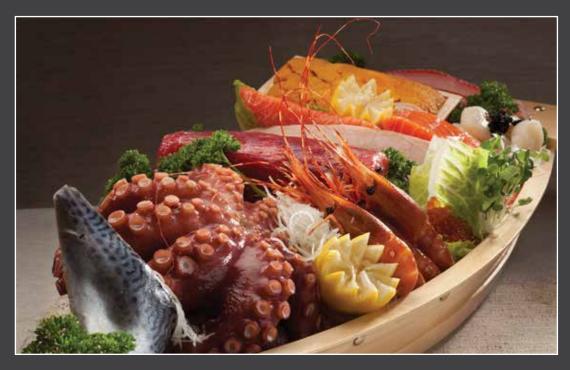

# SUSHI, SASHIMI DINNER includes soup

Romain lettuce, steam asparagus and yam, avocado, shitake mushroom, radish sprout with nori wrap

FRESHII

| MIX SASHIMI                                                    | Chef's choice sliced variety raw fish<br>14 pieces (small)<br>16 pieces (large)           | 18<br>21       |  |  |  |
|----------------------------------------------------------------|-------------------------------------------------------------------------------------------|----------------|--|--|--|
| SASHIMI                                                        | Choice of Tuna, Salmon, Albacore<br>14 pieces (small)<br>16 pieces (large)                | 20<br>23       |  |  |  |
| SASHIMI                                                        | Fresh Hamachi (Yellow Tail)<br>14 pieces (small)<br>16 pieces (large)                     | 24<br>28       |  |  |  |
| SUSHI 9 -12-15                                                 | Chef's choice 9 piece variety Nigiri Sushi<br>SUSHI 9<br>SUSHI 12<br>SUSHI 15             | 15<br>19<br>23 |  |  |  |
| OMAKASE                                                        | Chef choice (Daily)of fresh Sashimi<br>1 person<br>2 person                               | 30<br>55       |  |  |  |
| SUSHI & ROLL Chef's choice 7 pieces of Sushi & Fair Oaks roll  |                                                                                           |                |  |  |  |
| ROLLS COMB<br>Fair Oaks roll,                                  | O<br>Spicy Tuna and California rolL                                                       | 15             |  |  |  |
|                                                                | 0 Chef's choice<br>s Sushi and 7 or 10 pieces fresh Salmon Sashin<br>7 and 7<br>10 and 10 | ni<br>21<br>26 |  |  |  |
| KIKU DON<br>Sliced Tuna, Y                                     | 'ellow Tail, White Tuna over Sushi rice                                                   | 22             |  |  |  |
| TEKKA DON<br>Slices of Tuna                                    | over Sushi rice                                                                           | 20             |  |  |  |
| UNAGI DON Grilled Eels over Sushi rice served with Unagi sauce |                                                                                           |                |  |  |  |
| CHRASHI<br>Chef's choice                                       | e of variety of fresh fish scatter over Sushi rice<br>14 pieces (small)<br>16 (large)     | 18<br>20       |  |  |  |

Mix Sashimi see order size, number of pieces.

Sushi 15 piece Chef Choice 23

ACCORDING TO THE FDA, It's been said that consuming raw or undercooked meats, poultry, seafood, shellfish or eggs may increase your risk of food-borene illness.