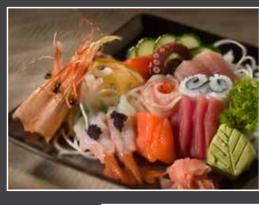

# SUSHI, SASHIMI LUNCH includes soup

| MIX SASHIMI                                       | Chef choice sliced variety raw fish 10 pieces (regular) 12 pieces (deluxe) | 13<br>15 |
|---------------------------------------------------|----------------------------------------------------------------------------|----------|
| SASHIMI                                           | Choice of Tuna, Salmon, Albacore;<br>10 pieces                             | 15       |
| SASHIMI                                           | Yellow Tail; 10 pieces                                                     | 18       |
| CHIRASHI                                          | Chef's choice of variety of fresh fish scattere over Sushi rice            | d        |
|                                                   | 10 pieces (regular) 12 pieces (deluxe)                                     | 13<br>15 |
|                                                   | 12 pieces (deluxe)                                                         | 13       |
| TEKKA DON                                         | Slices of Tuna over sushi rice, 10 pieces                                  | 15       |
| SUSHI MIX                                         | Chef's choice of 7 piece Sushi Nigiri                                      | 13       |
| SUSHI & ROLL                                      | Chef's choice 5 pieces of Sushi Nigiri &<br>California roll                | 11       |
| SUSHI & SASHI<br>Chef's choice<br>2 pieces of Fre | e 5 pieces of Nigiri, 3 pieces of Tuna,                                    | 12       |
| ROLLS COMBO                                       | O<br>s roll and one California roll                                        | 9        |
| SUSHI BENTO<br>A "Rolls Comb                      | oo" (listed above) and 3 pieces of Tuna                                    | 11       |

# SUSHI, SASHIMI DINNER includes soup

Romain lettuce, steam asparagus and yam, avocado, shitake mushroom, radish sprout with nori wrap

FRESHII

| MIX SASHIMI                                                    | Chef's choice sliced variety raw fish<br>14 pieces (small)<br>16 pieces (large)           | 18<br>21       |  |  |  |
|----------------------------------------------------------------|-------------------------------------------------------------------------------------------|----------------|--|--|--|
| SASHIMI                                                        | Choice of Tuna, Salmon, Albacore<br>14 pieces (small)<br>16 pieces (large)                | 20<br>23       |  |  |  |
| SASHIMI                                                        | Fresh Hamachi (Yellow Tail)<br>14 pieces (small)<br>16 pieces (large)                     | 24<br>28       |  |  |  |
| SUSHI 9 -12-15                                                 | Chef's choice 9 piece variety Nigiri Sushi<br>SUSHI 9<br>SUSHI 12<br>SUSHI 15             | 15<br>19<br>23 |  |  |  |
| OMAKASE                                                        | Chef choice (Daily)of fresh Sashimi<br>1 person<br>2 person                               | 30<br>55       |  |  |  |
| SUSHI & ROLL Chef's choice 7 pieces of Sushi & Fair Oaks roll  |                                                                                           |                |  |  |  |
| ROLLS COMB<br>Fair Oaks roll,                                  | O<br>Spicy Tuna and California rolL                                                       | 15             |  |  |  |
|                                                                | 0 Chef's choice<br>s Sushi and 7 or 10 pieces fresh Salmon Sashin<br>7 and 7<br>10 and 10 | ni<br>21<br>26 |  |  |  |
| KIKU DON<br>Sliced Tuna, Y                                     | 'ellow Tail, White Tuna over Sushi rice                                                   | 22             |  |  |  |
| TEKKA DON<br>Slices of Tuna                                    | over Sushi rice                                                                           | 20             |  |  |  |
| UNAGI DON Grilled Eels over Sushi rice served with Unagi sauce |                                                                                           |                |  |  |  |
| CHRASHI<br>Chef's choice                                       | e of variety of fresh fish scatter over Sushi rice<br>14 pieces (small)<br>16 (large)     | 18<br>20       |  |  |  |

Mix Sashimi see order size, number of pieces.

Sushi 15 piece Chef Choice 23

ACCORDING TO THE FDA, It's been said that consuming raw or undercooked meats, poultry, seafood, shellfish or eggs may increase your risk of food-borene illness.