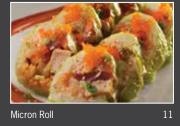

Seared Albacore with deep fry Shrimp roll, and 3 pieces Tuna and 2 pieces Salmon sashimi 9 Intel Combo Spicy creamy Tuna hand-roll, Rainbow roll (4 pieces) and Sashimi (2 pieces Tuna and 3 pieces fresh Salmon) 10 Beverly roll (5 pieces), California # 2 (4 pieces) and Tuna sashimi (3 pieces) 11 MICRON Roll BBQ Albacore, spicy Tuna, Snow Crab, fresh Salmon, Avocado in Soy paper wrap 10 Synnap Roll (D.F. Shrimp, snow Crab, cream cheese) Avocado,