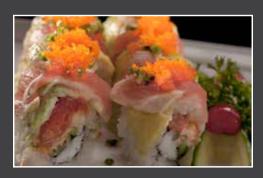

Seared Albacore with deep fry Shrimp roll, and 3 pieces Tuna and 2 pieces Salmon sashimi 9 Intel Combo Spicy creamy Tuna hand-roll, Rainbow roll (4 pieces) and Sashimi (2 pieces Tuna and 3 pieces fresh Salmon) 10 Beverly roll (5 pieces), California # 2 (4 pieces) and Tuna sashimi (3 pieces) 11 MICRON Roll BBQ Albacore, spicy Tuna, Snow Crab, fresh Salmon, Avocado in Soy paper wrap 10 Synnap Roll (D.F. Shrimp, snow Crab, cream cheese) Avocado,

(D.F. shrimp, spicy Tuna, Crab mix ) Avocado, lightly seared Albacore and Salmon with Wasabi's garlic sauce, Dokken Roll 10

Numonyx Roll

lightly torched Salmon, Wasabi's garlic sauce, Tobiko and onion

12