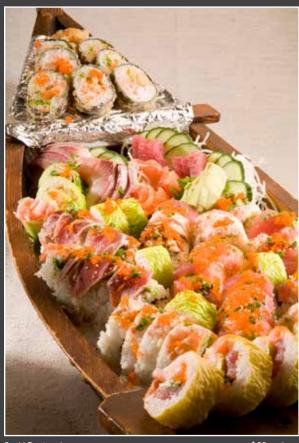

Includes: Soup

Spicy Mongolian

Rawsome 9 Deep fry Salmon roll (5 pieces), California roll (4 pieces) and 5 pieces sushi (Tuna, Salmon, Ebi, Hamachi, Albacore) 9 Iron Chef Fair Oaks roll (4 pieces), Spicy Tuna (4 pieces) and 5 pieces Sashimi (3 pieces Salmon and 2 pieces Tuna) Folsom Favorite Deep fry Salmon roll (5 pieces), BBQ Albacore (2 pieces), and 3 pieces Tuna Nigiri Happy Sushi 6 pieces Nigiri sushi: Tuna, Hamachi, Ebi, fresh Salmon, Sake (smoke Salmon), Albacore, and Fair Oaks roll (4 pieces) Sushi Special 5 pieces Tuna, Salmon, Ebi, Hamachi, Albacore, and 5 pieces Beverly roll 10 Sushi Delight 5 pieces sushi Tuna, Salmon, Ebi, Hamachi, Albacore, and Rainbow roll (4 pieces), Spicy Tuna roll (4 pieces) 12 Spicy Sushi Combo Buddy roll (5 pieces), Spicy Tuna roll (4 pieces), BBQ Albacore (2 pieces) Roll & Sashimi Combo

Seared Albacore with deep fry Shrimp roll, and 3 pieces Tuna and 2 pieces Salmon sashimi 9 Intel Combo Spicy creamy Tuna hand-roll, Rainbow roll (4 pieces) and Sashimi (2 pieces Tuna and 3 pieces fresh Salmon) 10 Beverly roll (5 pieces), California # 2 (4 pieces) and Tuna sashimi (3 pieces) 11 MICRON Roll BBQ Albacore, spicy Tuna, Snow Crab, fresh Salmon, Avocado in Soy paper wrap 10 Synnap Roll (D.F. Shrimp, snow Crab, cream cheese) Avocado,