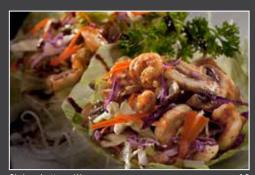

| S1 | FIELD GREEN SALAD   | Mixed green Lettuce, Cucumber,                               | 5  |
|----|---------------------|--------------------------------------------------------------|----|
|    | Tomato, Carrot, red | Cabbage served in house dressing                             |    |
| S2 | SUNOMONO Cucun      | nber served with sweet Vinaigrette                           | 3  |
|    | SUNOMONO With El    | oi ( Shrimp )                                                | 6  |
|    | SUNOMONO With To    | ako ( Octopus )                                              | 6  |
|    | SUNOMONO With Ko    | ani ( Snow Crab )                                            | 6  |
|    | SUNOMONO With Se    | eafood ( Ebi, Tako, Kani )                                   | 8  |
| S3 |                     | Mixed green seared Tuna and served<br>House Mustard Dressing | 14 |
| S4 | SEAWEED SALAD       | Seaweed marinated with Sesame Oil                            | 5  |