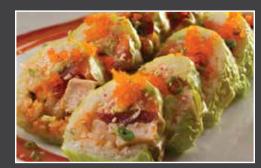

ACCORDING TO THE FDA: It's been said that consuming raw or undercooked meats, poultry, seafood, shellfish or eggs may increase your risk of food-borene illness.

Seaweed Salad

Bacon Scallops

Tempura Mix

Shrimp Lettuce Wrap